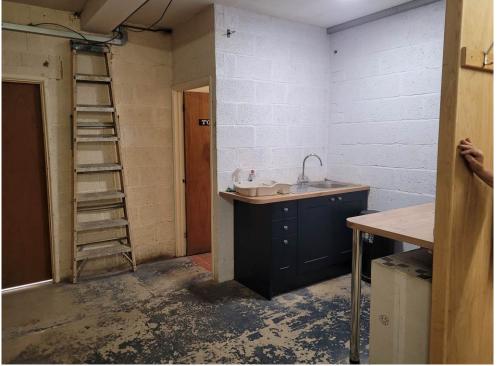

- Services: Mains water, electricity and drainage.
- A large yard area with parking for up to 13 cars.
- Let office areas with WCs & kitchenette.
- Ancillary office tenants generating: £10,680 pa.
- Main workshop building area of 5,708 sq ft.
- Current rateable value: £23,500.
- To Let: **52,000 pa No VAT.**
- Viewing by appointment; contact Andrew Stibbard on 07915 668232.