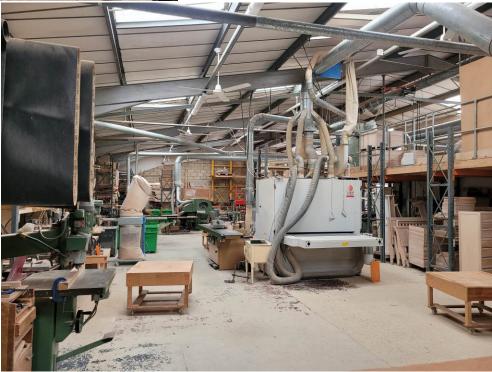

#### 82a Chesterton Lane, Cirencester, GL7 1YD

A large industrial unit located in a peaceful location in Cirencester's industrial area. 82a Chesterton Lane benefits from a roller shutter door, multiple other entrances and fire escapes a c.3.5m min eaves height and a 100 amp 3 phase power supply (with potential for expansion to 200 amp if required). The building comes to a total area of 7,395 sq ft on the ground floor. Cirencester is situated within easy reach of the M4 & M5 via the A419 and the A417.

- Services: Mains water, electricity and drainage.
- A large yard area with parking for up to 13 cars.
- Let office areas with WCs & kitchenette.
- Ancillary office tenants generating: £10,680 pa.
- Main workshop building area of 5,708 sq ft.
- Current rateable value: £23,500.
- To Let: **52,000 pa No VAT.**
- Viewing by appointment; contact Andrew Stibbard on 07915 668232.