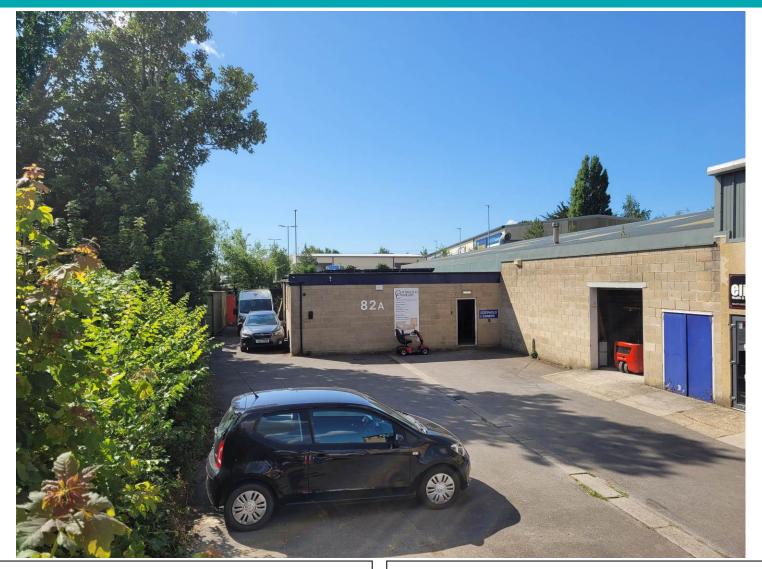

#### 82a Chesterton Lane, Cirencester, GL7 1YD

A large industrial unit located in a peaceful location in Cirencester's industrial area. 82a Chesterton Lane benefits from a roller shutter door, multiple other entrances and fire escapes a c.3.5m min eaves height and a 100 amp 3 phase power supply (with potential for expansion to 200 amp if required). The building comes to a total area of 7,395 sq ft on the ground floor. Cirencester is situated within easy reach of the M4 & M5 via the A419 and the A417.

- Services: Mains water, electricity and drainage.
- A large yard area with parking for up to 13 cars.
- Let office areas with WCs & kitchenette.
- Ancillary office tenants generating: £10,680 pa.
- Main workshop building area of 5,708 sq ft.
- Current rateable value: £23,500.
- To Let: **52,000 pa No VAT.**
- Viewing by appointment; contact Andrew Stibbard on 07915 668232.