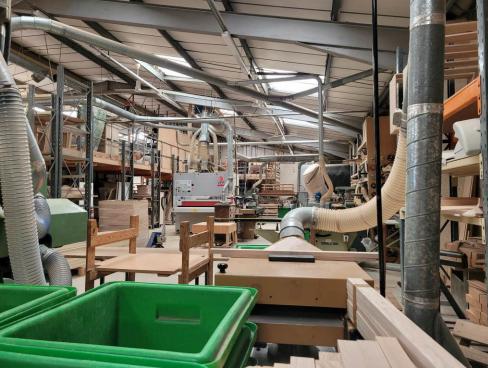

#### 82a Chesterton Lane, Cirencester, GL7 1YD

A large industrial unit located in a peaceful location in Cirencester's industrial area. 82a Chesterton Lane benefits from a roller shutter door, multiple other entrances and fire escapes a c.3.5m min eaves height and a 100 amp 3 phase power supply (with potential for expansion to 200 amp if required). The building comes to a total area of 7,395 sq ft on the ground floor. Cirencester is situated within easy reach of the M4 & M5 via the A419 and the A417.

- Services: Mains water, electricity and drainage.
- A large yard area with parking for up to 13 cars.
- Let office areas with WCs & kitchenette.
- Ancillary office tenants generating: £10,680 pa.
- Main workshop building area of 5,708 sq ft.
- Current rateable value: £23,500.
- To Let: **52,000 pa No VAT.**
- Viewing by appointment; contact Andrew Stibbard on 07915 668232.